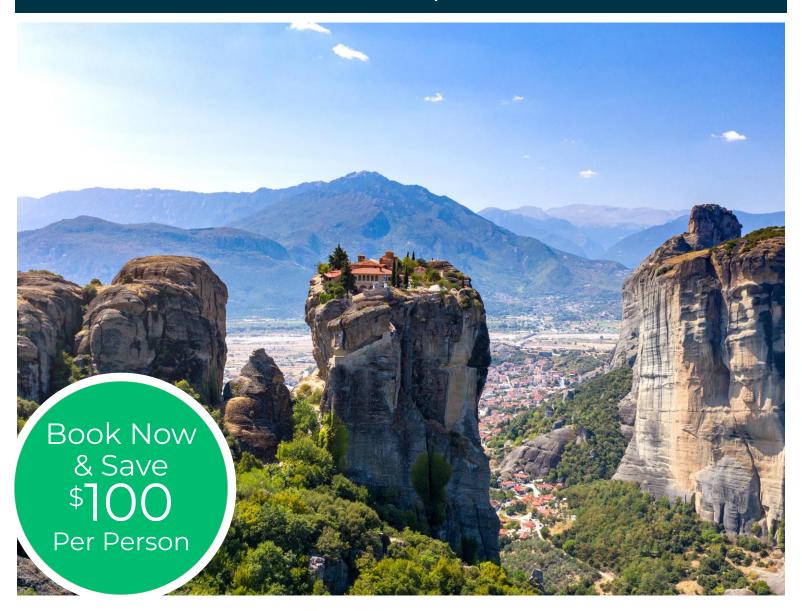

Day 5: Thursday, March 12, 2026 Kalambaka - Metéora - Arachova This morning, visit Metéora and enjoy guided tours of two remote monasteries\* situated in a unique landscape of limestone rock "towers" that extend nearly 900 feet into the air. Over 600 years ago, Byzantine monks chose to build their monastic community perched atop these virtually inaccessible rocks. Continue on to charming Arachova, a popular ski resort town with breathtaking views of the surrounding mountains and valleys. (B, D)

**Book Now & Save \$100 Per Person:** 

Double \$4,299; Single \$4,999; Triple \$4,249

Double \$4,199\*
Single \$4,899;
Triple \$4,149

For bookings made after Sep 09, 2025 call for rates.

**Included in Price:** Round Trip Air from Mobile Airport, Air Taxes and Fees/Surcharges, Hotel Transfers **Not included in price:** Cancellation Waiver and Insurance of \$549 per person